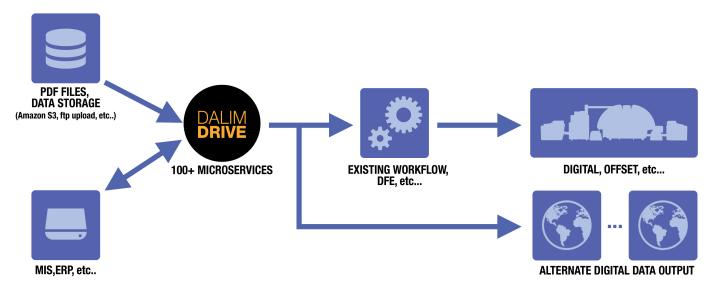

## Powering Efficient & Scalable Digital Print Production

DALIM DRIVE maximizes digital press efficiency, reduces errors, and ensures print consistency. Optimize file preparation, gain faster previews, and scale production to meet demand.