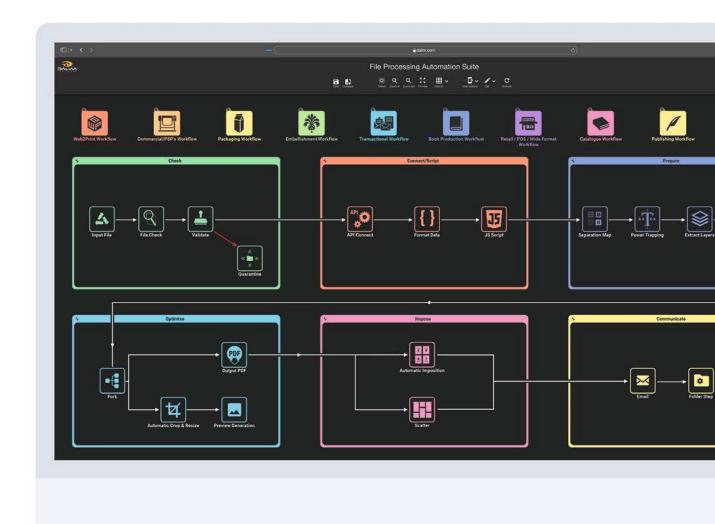

## **Real-time** print data optimization

**Online Editor** • Build, tailor or customize any of your production workflow whithin a simple web browser.

#### **Key Features to Elevate Your Workflow**

- Dynamic Workflow Builder: create adaptable workflows that respond to project demands in real-time.
- Comprehensive Preflighting: identify and resolve issues early, minimizing waste and ensuring print-ready files.
- Universal File Optimization: process and optimize diverse file formats for any Digital Front End (DFE), eliminating errors.
- Advanced File Merging: efficiently combine multiple files in various formats, automatically adding essential components and bleed for print-ready output.
- Color Management Expertise: achieve predictable, accurate color across all print and digital mediums.
- Flexible PDF Interpreter Choice: DALIM's scalable, robust interpreter (proven over 25 years) offers superior performance, or Adobe's interpreter for those who prefer it.
- Image Enhancement: convert and optimize images for stunning visuals across print and digital mediums.

Digital Printing Production without downtime

- Rapid, Color-Accurate Previews: generate high-quality, color-accurate previews of printready files faster than ever before, ensuring an uninterrupted customer experience even during peak demand.
- Specialty Technique Preparation: generate files with pinpoint accuracy for spot UV, foiling, embossing, and other specialty techniques.
- Fast, intelligent imposition: supports binding, folding, dynamic marks and decorations, paper specs, multi-lane optimization, and press-specific imposition on the fly. Maximizes efficiency and reduces waste.
- Automated Trapping: apply precise trapping techniques for flawless color transitions and optimal print results.

This next-generation software is built on a unique platform embracing our future-proof **MACH** architecture:

- Micro-services: for flexibility, and optimized up and down scalability
- API-first: enabling seamless integration of any platform component with existing systems
- Cloud native: for 24/7 access from anywhere under proven security and smart auto-scaling, without managing a complex IT infrastructure
- Headless: for advanced users who can build their own tailored applications and UX/UI