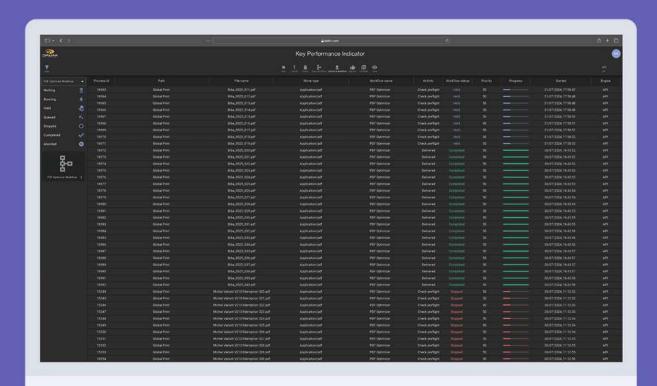

The ultimate

Workflow

Solution

Online Processes View • Watch, start, stop, delete, filter and control all the processes within a web browser from anywhere in the world.

**KPI's View** ● Monitor all the activity of your production.