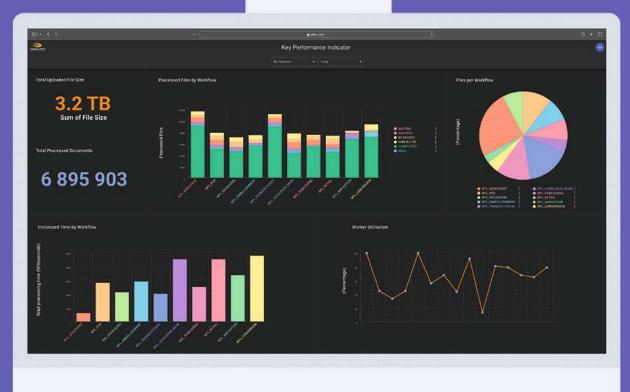

The ultimate

Workflow

Solution

Online Processes View • Watch, start, stop, delete, filter and control all the processes within a web browser from anywhere in the world.

**KPI's View** ● Monitor all the activity of your production.