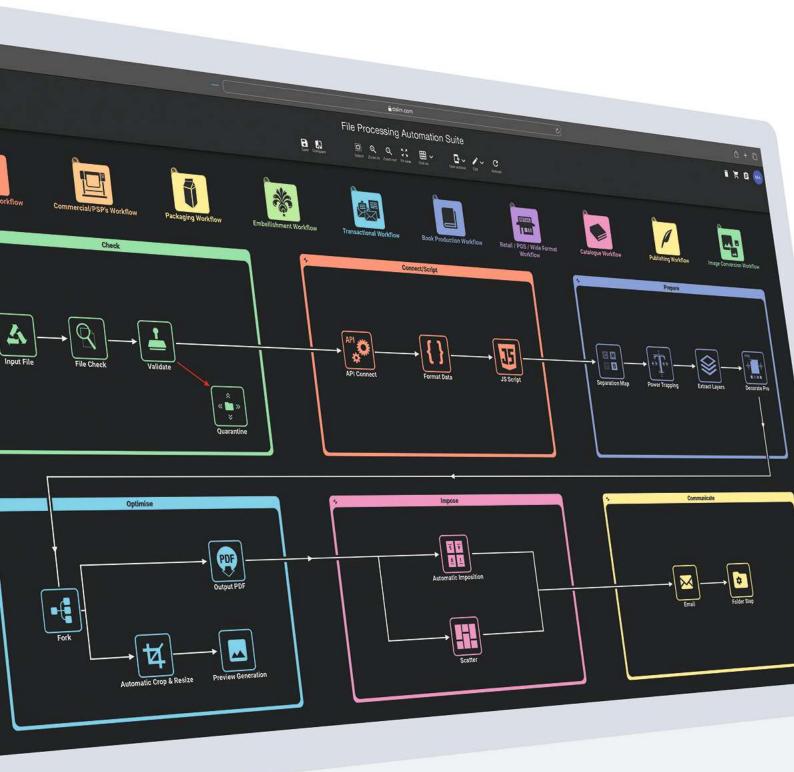

## **Real-time** print data optimization

**Online Editor** • Build, tailor or customize any of your production workflow whithin a simple web browser.

#### **Key Features to Elevate Your Workflow**

- Dynamic Workflow Builder: create adaptable workflows that respond to project demands in real-time.
- Comprehensive Preflighting: identify and resolve issues early, minimizing waste and ensuring print-ready files.
- Universal File Optimization: process and optimize diverse file formats for any Digital Front End (DFE), eliminating errors.
- Advanced File Merging: efficiently combine multiple files in various formats, automatically adding essential components and bleed for print-ready output.
- Color Management Expertise: achieve predictable, accurate color across all print and digital mediums.
- Flexible PDF Interpreter Choice: DALIM's scalable, robust interpreter (proven over 25 years) offers superior performance, or Adobe's interpreter for those who prefer it.
- Image Enhancement: convert and optimize images for stunning visuals across print and digital mediums.

Digital Printing Production without downtime

- Rapid, Color-Accurate Previews: generate high-quality, color-accurate previews of printready files faster than ever before, ensuring an uninterrupted customer experience even during peak demand.
- Specialty Technique Preparation: generate files with pinpoint accuracy for spot UV, foiling, embossing, and other specialty techniques.
- Fast, intelligent imposition: supports binding, folding, dynamic marks and decorations, paper specs, multi-lane optimization, and press-specific imposition on the fly. Maximizes efficiency and reduces waste.
- Automated Trapping: apply precise trapping techniques for flawless color transitions and optimal print results.

This next-generation software is built on a unique platform embracing our future-proof **MACH** architecture:

- Micro-services: for flexibility, and optimized up and down scalability
- API-first: enabling seamless integration of any platform component with existing systems
- Cloud native: for 24/7 access from anywhere under proven security and smart auto-scaling, without managing a complex IT infrastructure
- Headless: for advanced users who can build their own tailored applications and UX/UI